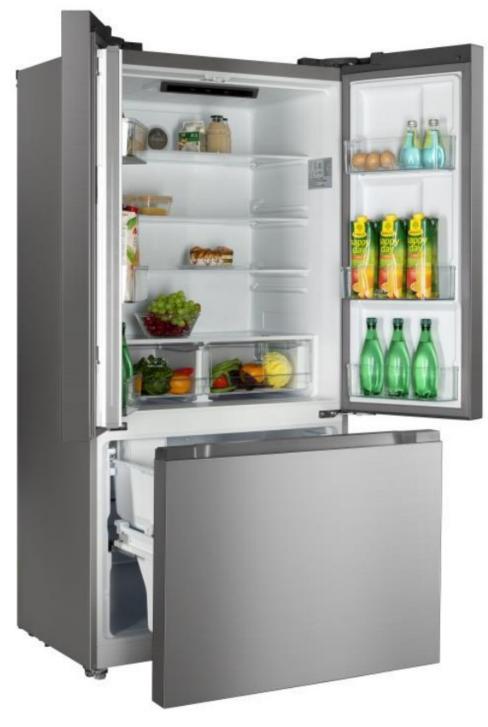

### Features

- 16.5 Cu. Ft. total Capacity (11.74 cu ft refrigerator + 4.76 cu ft freezer)
- Total No frost
- Inverter compressor
- LED Lighting
- o Recessed Handle
- o Energy Star

### **Refrigerator Features**

- o Electronic Controls
- o 3 spill-proof glass Shelves in refrigeration room
- o 2 humidity controlled crisper drawer
- $\circ~$  6 door racks in refrigeration door including 1 Gallon door balcony

#### **Freezer Features**

- $\circ$  1 inner drawer inside freezer drawer
- o Bottom ventilation for stronger freezing
- o Automatic ice maker