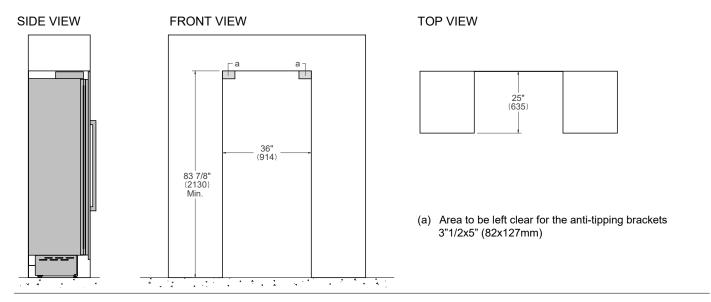

#### **CUTOUT DIMENSIONS**

### INSTALLATION REQUIREMENTS

If the appliance(s) is not connected through the side profile trims to secured cabinetry anti-tip brackets must be installed.

A separate circuit breaker servicing only this appliance is recommended. For installation of multiple products in combination, refer to the Built-in Food Preservation Design Guide. Dimensions in parentheses are millimeters unless otherwise specified.