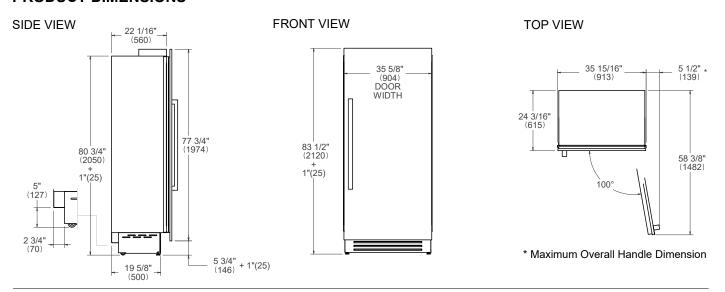

## PRODUCT DIMENSIONS



#### **CUTOUT DIMENSIONS**



# **ELECTRICAL CONNECTION**



A properly-grounded,

horizontally-mounted electrical

receptacle should be installed

according to this drawing.

Connection(s) placement within the opening may require additional cabinet depth.

Ε

### INSTALLATION REQUIREMENTS

If the appliance(s) is not connected through the side profile trims to secured cabinetry anti-tip brackets must be installed.



A separate circuit breaker servicing only this appliance is recommended. For installation of multiple products in combination, refer to the Built-in Food Preservation Design Guide. Dimensions in parentheses are millimeters unless otherwise specified.

**TOP VIEW**