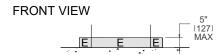

# **ELECTRICAL CONNECTION**

A properly-grounded,

horizontally-mounted electrical

receptacle should be installed

according to this drawing.

Connection(s) placement within the opening may require additional cabinet depth.