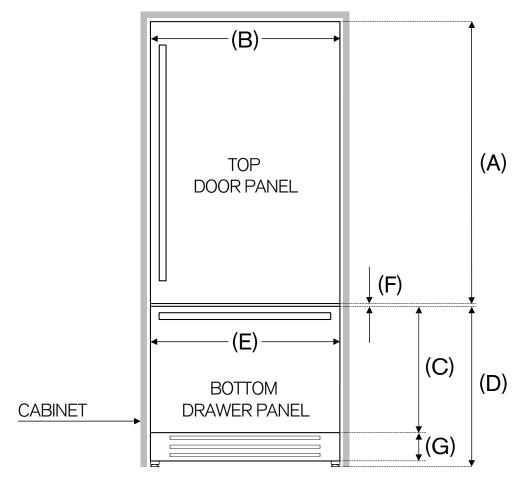

| DIMENSIONS - INCHES        |                                                             |                       |
|----------------------------|-------------------------------------------------------------|-----------------------|
| (A)                        | Height of top door panel                                    | 54 3/4"               |
| (B)                        | Width of top door panel                                     | 35 3/4"               |
| (C)                        | Height of bottom drawer panel                               | 24 7/8"               |
| (D)                        | Height from bottom of product to top of bottom drawer panel | 28 7/8"               |
| (E)                        | Width of bottom drawer panel                                | 35 3/4"               |
| (F)                        | Gap between top door panel and bottom drawer panel          | 1/8"                  |
| (G)                        | Toe kick height                                             | 3 1/8" - 7 3/8"       |
| (A+D)                      | Overall height                                              | 83 5/8"               |
| Thickness of custom panels |                                                             | min 3/4" - max 1 1/8" |