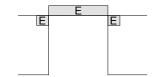

# **ELECTRICAL CONNECTION**

Connection(s) placement within the opening may require additional cabinet depth.

# **INSTALLATION REQUIREMENTS**

If the appliance(s) is not connected through the side profile trims to secured cabinetry anti-tip brackets must be installed.

A separate circuit breaker servicing only this appliance is recommended. For installation of multiple products in combination, refer to the Built-in Food Preservation Design Guide. Dimensions in parentheses are millimeters unless otherwise specified.