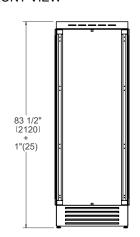

# PRODUCT DIMENSIONS



### FRONT VIEW



#### TOP VIEW



- \* Maximum Overall Handle Dimension
- \*\* Width of 3/4" (19mm) Door Panel

### **CUTOUT DIMENSIONS**



### **TOP VIEW**



- (a) Area to be left clear for the anti-tipping brackets 3"1/2x5" (82x127mm)
- (b) Panel dimensions available on Built-in Food Preservation Design Guide or Installation Manual

# **ELECTRICAL CONNECTION**



Connection(s) placement within the opening may require additional cabinet depth.

#### **TOP VIEW**



# **INSTALLATION REQUIREMENTS**

If the appliance(s) is not connected through the side profile trims to secured cabinetry anti-tip brackets must be installed.



A separate circuit breaker servicing only this appliance is recommended. For installation of multiple products in combination, refer to the Built-in Food Preservation Design Guide.