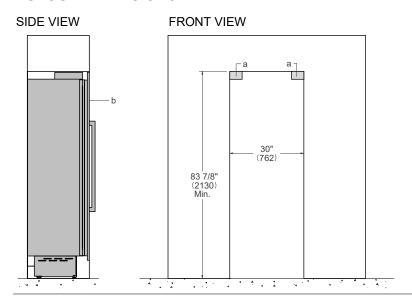

### **CUTOUT DIMENSIONS**

### **TOP VIEW**

- (a) Area to be left clear for the anti-tipping brackets 3"1/2x5" (82x127mm)
- (b) Panel dimensions available on Built-in Food Preservation Design Guide or Installation Manual

# **INSTALLATION REQUIREMENTS**

If the appliance(s) is not connected through the side profile trims to secured cabinetry anti-tip brackets must be installed.

A separate circuit breaker servicing only this appliance is recommended. For installation of multiple products in combination, refer to the Built-in Food Preservation Design Guide. Dimensions in parentheses are millimeters unless otherwise specified.