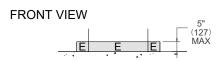

### FRONT VIEW

# **ELECTRICAL CONNECTION**

Connection(s) placement within the opening may require additional cabinet depth.