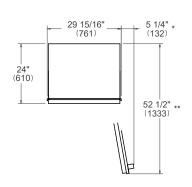

#### TOP VIEW

- \* Maximum Overall Handle Dimension
- \*\* Width of 3/4" (19mm) Door Panel