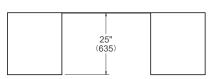

#### TOP VIEW

- \* Maximum Overall Handle Dimension
- \*\* Width of 3/4" (19mm) Door Panel