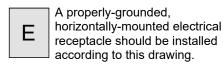

# **ELECTRICAL CONNECTION**

Connection(s) placement within the opening may require additional cabinet depth.