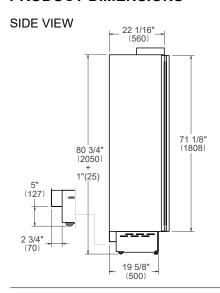

# PRODUCT DIMENSIONS



### FRONT VIEW



#### TOP VIEW



- \* Maximum Overall Handle Dimension
- \*\* Width of 3/4" (19mm) Door Panel

### **CUTOUT DIMENSIONS**



### **TOP VIEW**



- (a) Area to be left clear for the anti-tipping brackets 3"1/2x5" (82x127mm)
- (b) Panel dimensions available on Built-in Food Preservation Design Guide or Installation Manual

# **ELECTRICAL CONNECTION**



Connection(s) placement within the opening may require additional cabinet depth.

#### **TOP VIEW**



# **INSTALLATION REQUIREMENTS**

If the appliance(s) is not connected through the side profile trims to secured cabinetry anti-tip brackets must be installed.



A separate circuit breaker servicing only this appliance is recommended. For installation of multiple products in combination, refer to the Built-in Food Preserva