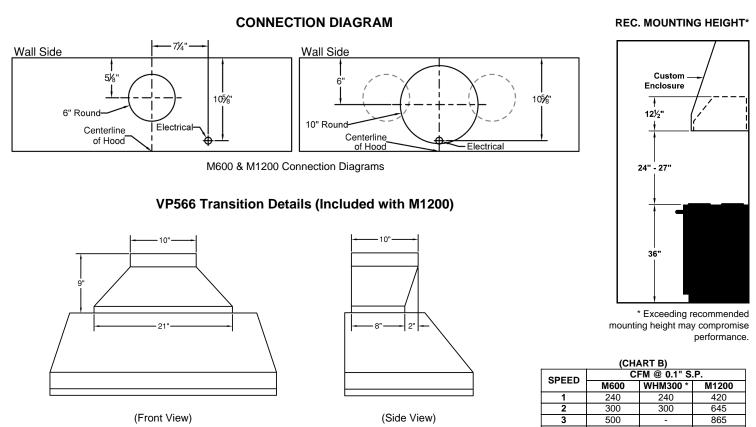

4 625 - 1015 \* The WHM300 is a wiring harness that when used with the M600 blower (sold separately) will disable blower speeds exceeding 300 CFM.

| used with the M600 blower (sold separately) will disable blower speeds exceeding 300 CFM. |       |       |    |             |             |              |             |              |                 |  |
|-------------------------------------------------------------------------------------------|-------|-------|----|-------------|-------------|--------------|-------------|--------------|-----------------|--|
| (CHART A) ELECTRICAL/MECHANICAL SPECIFICATIONS FOR BLOWER UNIT                            |       |       |    |             |             |              |             |              |                 |  |
| MODEL                                                                                     | VOLTS | AMPS+ | нz | CFM SP@0.0" | CFM SP@0.1" | CFM SP@0.25" | CFM SP@0.5" | CFM SP@0.75" | MIN. ROUND DUCT |  |
|                                                                                           |       | /     |    |             |             |              |             |              | SIZE            |  |
| M600 Single                                                                               | 115   | 5.0   | 60 | 630         | 625         | 615          | 600         | 580          | 6" (28in.^2)    |  |
| M600 w/WHM300 Harness                                                                     | 115   | 5.0   | 60 | 302         | 300         | 295          | 288         | 278          | 6" (28in.^2)    |  |
| M1200 Dual                                                                                | 115   | 10.0  | 60 | 1035        | 1015        | 1000         | 995         | 915          | 10" (79in.^2)   |  |

+Add 0.5 amp for each halogen light. Hoods are available with halogen lights (2 lights: 30" - 41", 3 lights: 42" - 53", 4 lights: 54" - 66").