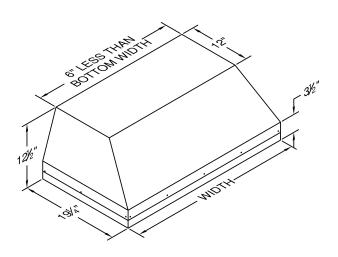

Special Notes: LED GU10 lighting. M600 and M1200 blowers are sold separately. Features stainless steel baffle filters.

| WIDTH:    | 34 3/8"   |  |  |  |  |
|-----------|-----------|--|--|--|--|
| DEPTH:    | 19 1/4"   |  |  |  |  |
| HEIGHT:   | 12 1/2"   |  |  |  |  |
| CFM:      | (Chart A) |  |  |  |  |
| SONES:    | N/A       |  |  |  |  |
| AMPS:     | (Chart B) |  |  |  |  |
| # LIGHTS: | 2         |  |  |  |  |