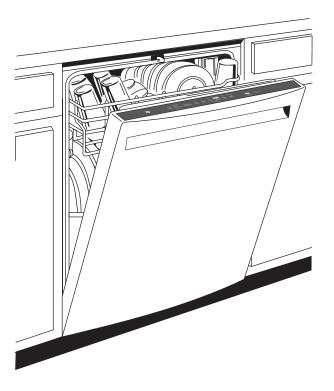

#### **FEATURES AND BENEFITS**

Third Rack – This dishwasher with third rack storage lets you easily clean more items in fewer loads. It gives you extra loading flexibility with a place to wash and dry silverware, spatulas, lids and more

Bottle Jets – This dishwasher with bottle jets ensures a deep clean for tall items, narrow glasses, jars and more. In the upper rack, each of the four bottle wash jets direct water and detergent inside to effectively wash hard-to-reach areas