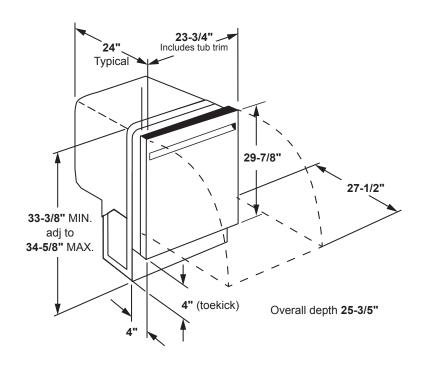

# GDP630PGR/PYR/PMR

## GE® Plastic Interior Dishwasher with Top Controls

#### **DIMENSIONS AND INSTALLATION INFORMATION (IN INCHES)**

#### **ELECTRICAL RATING**

| Voltage AC                    | 120     |
|-------------------------------|---------|
| Hertz                         | 60      |
| Total connected load amperage | 6.6     |
| Calrod® heater watts          | 800/500 |

For use on adequately wired 120-volt, 15-amp circuit having 2-wire service with a separate ground wire. This appliance must be grounded for safe operation.

















## GDP630PGR/PYR/PMR

### GE® Plastic Interior Dishwasher with Top Controls

#### **FEATURES AND BENEFITS**

Third Rack – This dishwasher with third rack storage lets you easily clean more items in fewer loads. It gives you extra loading flexibility with a place to wash and dry silverware, spatulas, lids and more

Bottle Jets – This dishwasher with bottle jets ensures a deep clean for tall items, narrow glasses, jars and more. In the upper rack, each of the four bottle wash jets direct water and detergent inside to effectively wash hard-to-reach areas

Dry Boost™ – Dry Boost outperforms standard heated dry dishwashers by getting hard-to-dry items like plastics up to 3 times drier when compared to heated dry

Water Leak Sensor – This dishwasher features Active Flood Protect, w