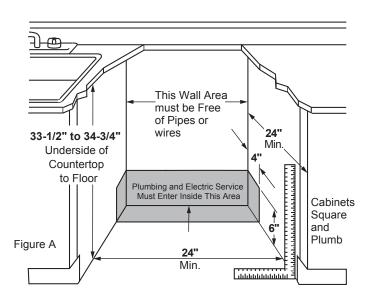

# GDP630PGR/PYR/PMR

## GE® Plastic Interior Dishwasher with Top Controls

#### **DIMENSIONS AND INSTALLATION INFORMATION (IN INCHES)**

#### **ELECTRICAL RATING**

| Voltage AC                    | 120     |
|-------------------------------|---------|
| Hertz                         | 60      |
| Total connected load amperage | 6.6     |
| Calrod® heater watts          | 800/500 |

For use on adequately wired 120-volt, 15-amp circuit having 2-wire service with a separate ground wire. This appliance must be grounded for safe operation.

















## GDP630PGR/PYR/PMR

### GE® Plastic Interior Dishwasher with Top Controls

#### **FEATURES AND BENEFITS**

Third Rack – This dishwasher with third rack storage lets you easily clean more items in fewer loads. It gives you extra loading flexibility with a place to wash and dry silverware, spatulas, lids and more

Bottle Jets – This dishwasher with bottle jets ensures a deep clean for tall items, narrow glasses, jars and more. In the upper rack, each of the four bottle wash jets direct water and detergent inside to effectively wash hard-to-reach areas

Dry Boost™ – Dry Boost outperforms standard heated dry dishwashers by getting hard-to-dry items like plastics up to 3 times drier when compared to heated dry

Water Leak Sensor – This dishwasher features Active Flood Protect,