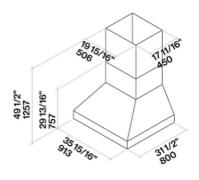

Filters Professional Baffle Filters

Ducting type

**Dimensions** 36 in

### **WEIGHTS AND DIMENSIONS**

 Gross weight
 107 lbs

 Net weight
 91 lbs

 Volume
 25 ft

Packaging dimensions L 41 x H 36 x D30 in

Photograph is for information purposes only. May not correspond to the selected version