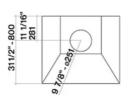

n** Outdoor

### **FEATURES AND PROPERTIES**

Materials/Finishes Scotch brite stainless steel (AISI 304)

Control Knob control

 Ducting type
 Extracting/Filtering

 Chimney
 Optional Chimney

Installation type Wall

LED Strip (3000K)

Filters Professional Baffle Filters

Ducting type

**Dimensions** 36 in

## **ELECTRICAL CONNECTION AND CONSUMPTION**

Maximum consumption 680 W

Voltage/Frequency 110-120V 60Hz

## **BLOWER PERFORMANCE**

Motor 2x600 CFM

 Minimum sound level
 0 dB (A)re1pW I.E.C. 60704-2-13

 Maximum sound level
 0 dB (A)re1pW I.E.C. 60704-2-13

### **WEIGHTS AND DIMENSIONS**

 Gross weight
 107 lbs

 Net weight
 91 lbs

 Volume
 25 ft

Packaging dimensions L 41 x H 36 x D30 in



Photograph is for information purposes only. May not correspond to the selected version







Top view