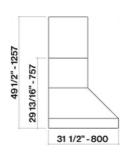

Filters Professional Baffle Filters

Ducting type

**Dimensions** 36 in

### **WEIGHTS AND DIMENSIONS**

 Gross weight
 107 lbs

 Net weight
 91 lbs

 Volume
 25 ft

Packaging dimensions L 41 x H 36 x D30 in

Photograph is for information purposes only. May not correspond to the selected version