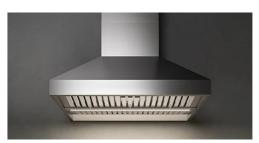

# falmec

PYRAMID OUTDOOR EAN code 8034122363004

Version FOPYR36W12OS / Wall 36" (90 cm) - 1200 CFM

**Collection** Outdoor

### **FEATURES AND PROPERTIES**

Materials/Finishes Scotch brite stainless steel (AISI 304)

Control Knob control

 Ducting type
 Extracting/Filtering

 Chimney
 Optional Chimney

Installation type Wall

LED Strip (3000K)

### **WEIGHTS AND DIMENSIONS**

 Gross weight
 107 lbs

 Net weight
 91 lbs

 Volume
 25 ft

Packaging dimensions L 41 x H 36 x D30 in

Photograph is for information purposes only. May not correspond to the selected version