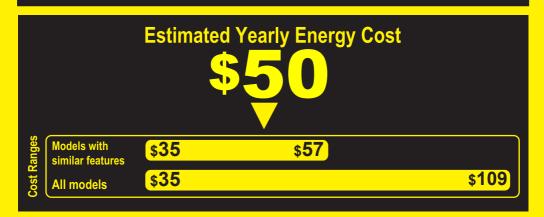

U.S. Government

Federal law prohibits removal of this label before consumer purchase.

Refrigerator • Automatic Defrost

FHIABA FK36RFC-LS2

GUIDE

Capacity: 21.54 Cubic Feet

Compare ONLY to other labels with yellow numbers. Labels with yellow numbers are based on the same test procedures.

- Your cost will depend on your utility rates and use.
- Both cost ranges based on models of similar size capacity.
- Models with similar features have automatic defrost and no freezer.
- Estimated energy cost based on a national average electricity cost of 14 cents per kWh.